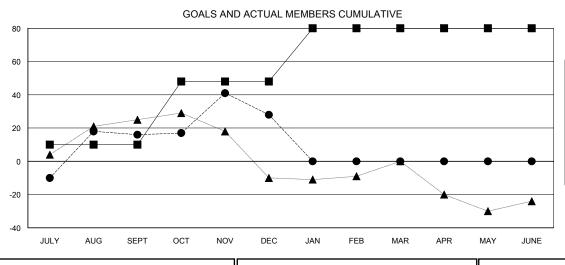

## **LOCATION THAILAND**

**GMT CA** 

| Clubs                 |               |           |               | Members               |                           |                         |                                              |
|-----------------------|---------------|-----------|---------------|-----------------------|---------------------------|-------------------------|----------------------------------------------|
| RESULTS FOR 2018-2019 |               |           |               | RESULTS FOR 2018-2019 |                           |                         |                                              |
| QUARTER               | NEW CLUB GOAL | NEW CLUBS | DROPPED CLUBS | QUARTER               | MEMBER GROWTH NET<br>GOAL | MEMBER GROWTH<br>ACTUAL | DROPPED MEMBERS ACTUAL (including transfers) |
| JULY/AUG/SEPT         | 0             | 0         | 1             | JULY/AUG/SEPT         | 10                        | 41                      | 23                                           |
| OCT/NOV/DEC           | 1             | 1         | 0             | OCT/NOV/DEC           | 38                        | 62                      | 47                                           |
| JAN/FEB/MAR           | 1             | 0         | 0             | JAN/FEB/MAR           | 32                        | 0                       | 0                                            |
| APR/MAY/JUNE          | 0             | 0         | 0             | APR/MAY/JUNE          | 0                         | 0                       | 0                                            |

MEMBERSHIP DATA

| -■- MEMBER GROWTH NET GOAL        |
|-----------------------------------|
| - ● - MEMBER GROWTH ACTUAL        |
| - ▲ - LAST YEAR MEMBERSHIP ACTUAL |
|                                   |
|                                   |
|                                   |